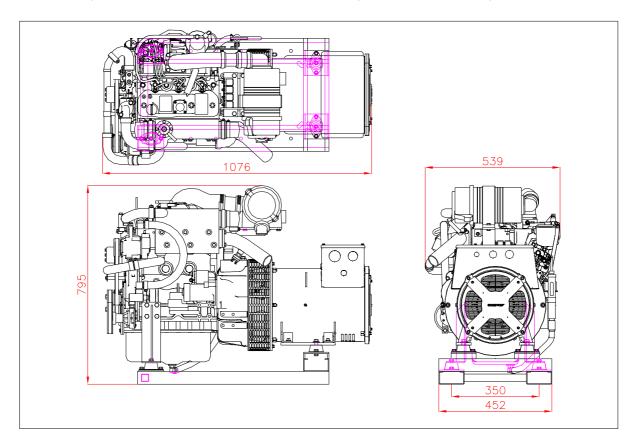

## C-Panther Marine Gen.Set – 14 kva Single Phase – Stamford

Approx Weight - 316 kg

This unit comprises the following:

- Isuzu Diesel Model 3CE1-BGZG1, 3 cyl., 1642cc, EPA Interim Tier 4, direct injection, with Isuzu Australasian warranty
- Stamford AVR Control Alternator Model SOL2 M1
- Fully marinised / heat exchanger manifold / wet exhaust / tube bundle (Keel cooled available)
- · Fitted and wired with digital Deep Sea Electronics DSE4520MK2 panel with 10 metre Extension Harness
- · Auto shutdown protection for high water temp/low oil pressure
- 2 Wire above ground Electrical system, 24 volt (12 volt available)
- · Sump drain facility with manual sump pump fitted
- Emergency Stop Button
- Set up on powder coated frame, with quality resilient mounts
- Unit load tested prior to delivery
- Includes spare Genuine Isuzu fuel & oil filters, engine workshop manual, 1 litre inhibitor concentrate, and spray can of touch up paint
- Painted marine white
- This engine/alternator combination is capable of producing an output of 14 kva single phase at 1500rpm