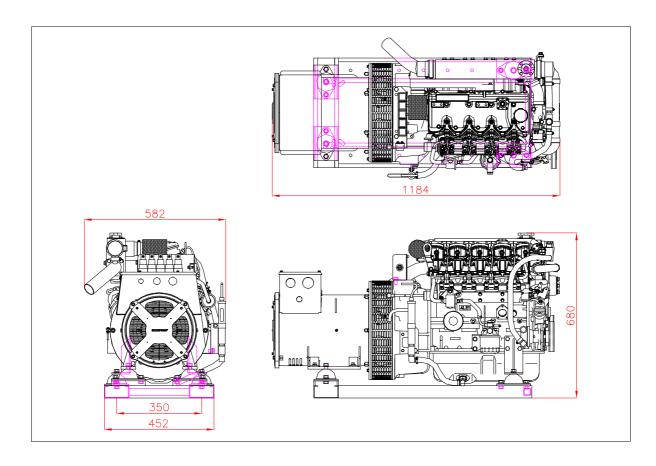

## Marine Gen.Set – 20kva three phase – Stamford

Approx Weight – 342 kg

## This unit comprises the following:

- Isuzu Diesel Model 4LE1-NYGV02, 4 cyl., 2179cc, US EPA Interim Tier 4, indirect injection, with Isuzu Australasian warranty
- Stamford AVR Control Alternator, model SOL2 M1
- · Fully marinised / heat exchanger manifold / wet exhaust / tube bundle (Keel cooled available)
- · Fitted and wired with digital Deep Sea Electronics DSE4520MK2 panel with 10 metre Extension Harness
- Auto shutdown protection for high water temp/low oil pressure
- 2 Wire above ground Electrical system, 24 volt (12 volt available)
- · Sump drain facility with manual sump pump fitted
- · Emergency Stop Button
- · Set up on powder coated frame, with quality resilient mounts
- · Unit load tested prior to delivery
- Includes spare Genuine Isuzu fuel & oil filters, engine workshop manual, 1 litre inhibitor concentrate, and spray can of touch up paint
- · Painted marine white
- This engine/alternator combination is capable of producing an output of 20kva three phase at 1500rpm