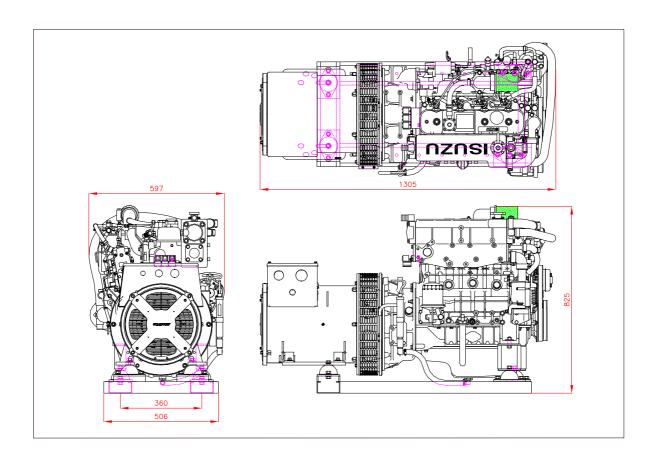

## Marine Gen.Set – 30kva three phase – Stamford

Approx Weight - 471 kg

## This unit comprises the following:

- Isuzu Diesel Model 4JG1PV, 4 cyl., 3059cc, with Isuzu Australasian warranty
- Stamford AVR Control Alternator, model SIL2 J1
- · Fully marinised / heat exchanger manifold / wet exhaust / tube bundle (Keel cooled available)
- Fitted and wired with digital Deep Sea Electronics DSE4520MK2 panel with 10 metre Extension Harness
- · Auto shutdown protection for high water temp/low oil pressure
- 2 Wire above ground Electrical system, 24 volt (12 volt available)
- · Sump drain facility with manual sump pump fitted
- Emergency Stop Button
- · Set up on powder coated frame, with quality resilient mounts
- · Painted marine white
- Unit load tested prior to delivery
- Includes spare Genuine Isuzu fuel & oil filters, engine workshop manual, 1 litre inhibitor concentrate, and spray can of touch up paint
- · This engine/alternator combination is capable of producing an output of 30kva three phase at 1500rpm