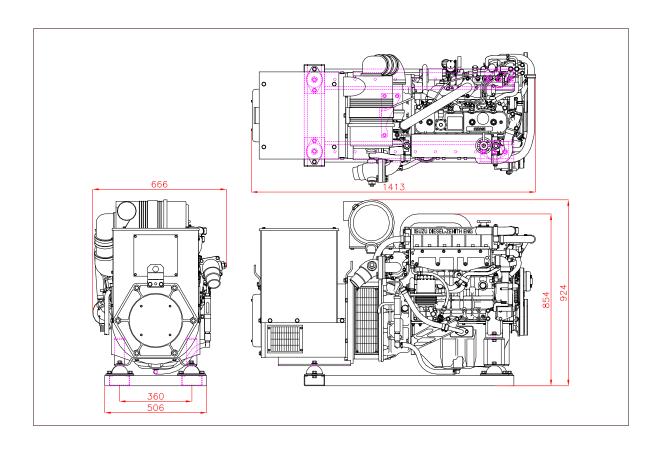

## Marine Gen.Set – 45kva three phase – Stamford

Approx Weight - 626 kg

## This unit comprises the following:

- · Isuzu Diesel Model 4JG1 TPV, turbocharged, 4 cyl., 3059cc, with Isuzu Australasian warranty
- Stamford AVR Control Alternator, model UCI 224D
- Fully marinised / heat exchanger manifold / wet exhaust / tube bundle (Keel cooled available)
- Fitted and wired with digital Deep Sea Electronics DSE4520MK2 panel with 10 metre Extension Harness
- · Auto shutdown protection for high water temp/low oil pressure
- 2 Wire above ground Electrical system, 24 volt (12 volt available)
- · Sump drain facility with manual sump pump fitted
- · Emergency Stop Button
- Set up on powder coated frame, with quality resilient mounts
- · Painted marine white
- · Unit load tested prior to delivery
- Includes spare Genuine Isuzu fuel & oil filters, engine workshop manual, 1 litre inhibitor concentrate, and spray can of touch up paint
- This engine/alternator combination is capable of producing an output of 45kva three phase at 1500rpm
- · Optional compact version available with Stamford S1L2R1 alternator