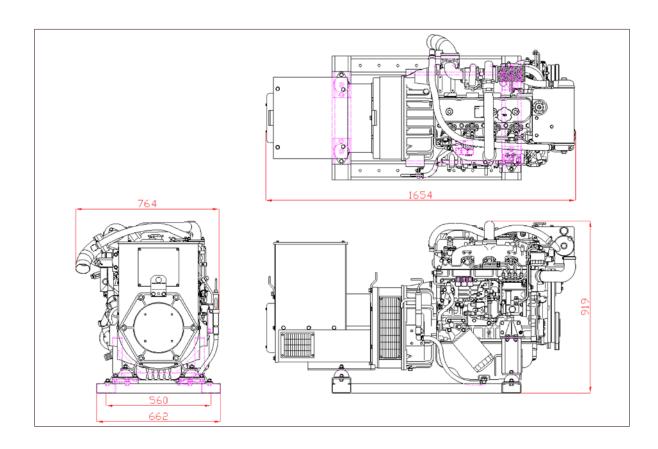

## Marine Gen.Set – 60kva three phase – Stamford

Approx Weight - 755 kg

This unit comprises the following:

- Isuzu Turbocharged Diesel Model 4BG1TRV, 4 cyl., 4329cc, with Isuzu Australasian warranty
- · Stamford AVR Control Alternator, model UCI 224F
- Fully marinised / heat exchanger manifold / wet exhaust / tube bundle (Keel cooled available)
- · Fitted and wired with digital Deep Sea Electronics DSE4520MK2 panel with 10 metre Extension Harness
- Auto shutdown protection for high water temp/low oil pressure
- 2 Wire above ground Electrical system, 24 volt (12 volt available)
- · Sump drain facility with manual sump pump fitted
- Emergency Stop Button
- · Set up on powder coated frame, with quality resilient mounts
- · Painted marine white
- · Unit load tested prior to delivery
- Includes spare Genuine Isuzu fuel & oil filters, engine workshop manual, 1 litre inhibitor concentrate, and spray can of touch up paint
- This engine/alternator combination is capable of producing an output of 60kva three phase at 1500rpm