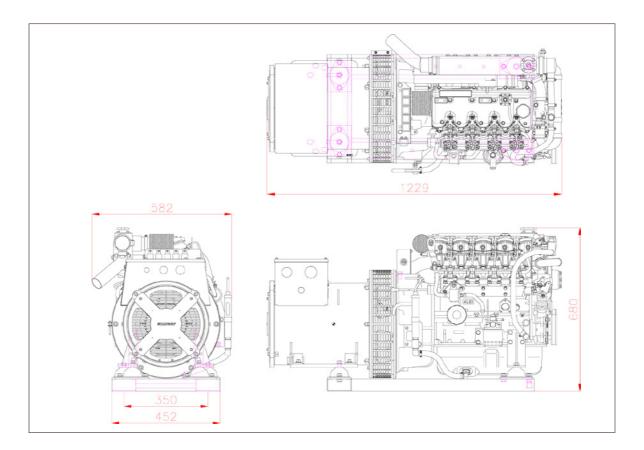

## Marine Gen.Set – 20kva single phase – Stamford

Approx Weight - 390 kg

This unit comprises the following:

- Isuzu Diesel Model 4LE1-NYGV02, 4 cyl., 2179cc, US EPA Interim Tier 4, indirect injection, with Isuzu Australasian warranty
- Stamford AVR Control Alternator, model SIL2 J1
- Fully marinised / heat exchanger manifold / wet exhaust / tube bundle (Keel cooled available)
- Fitted and wired with digital Deep Sea Electronics DSE4520MK2 panel with 10 metre Extension Harness
- · Auto shutdown protection for high water temp/low oil pressure
- 2 Wire above ground Electrical system, 24 volt (12 volt available)
- Sump drain facility with manual sump pump fitted
- Emergency Stop Button
- · Set up on powder coated frame, with quality resilient mounts
- Unit load tested prior to delivery
- Includes spare Genuine Isuzu fuel & oil filters, engine workshop manual, 1 litre inhibitor concentrate, and spray can of touch up paint
- Painted marine white
- This engine/alternator combination is capable of producing an output of 20kva single phase at 1500rpm